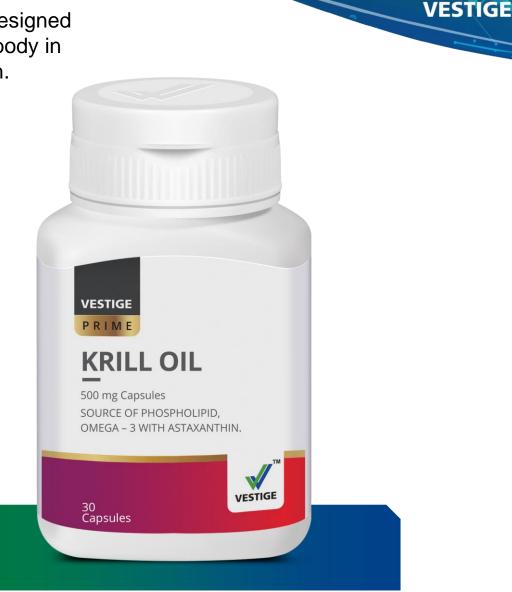

## Krill Oil

 Reduces Harmful Triglycerides and Improves Omega-3 Levels for a Healthy Heart

VESTIGE

PRIME

Enhances heart functioning and benefits the overall cardiovascular system.