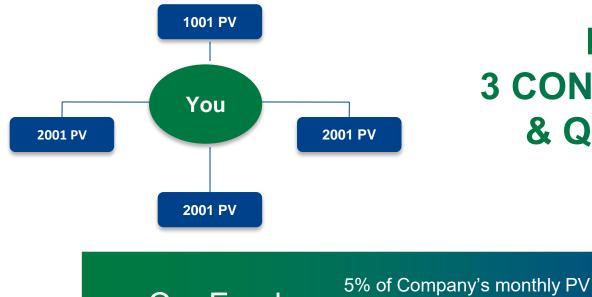

## 3. Director Bonus – 15%

| Status                          | Director | Qualifying Conditions |     | Q | UALIF | IED C | DIREC | tor i | LEVEL IN % |     |     |     |
|---------------------------------|----------|-----------------------|-----|---|-------|-------|-------|-------|------------|-----|-----|-----|
| Status                          | Groups   | Qualifying Conditions | You | 1 | 2     | 3     | 4     | 5     | 6          | 7   | 8   | 9   |
| Bronze Director                 | -        | SP 40 PV : 2001 PV    | 6   |   |       |       |       |       |            |     |     |     |
| Silver Director                 | 1        | SP 40 PV : 1801 PV    | 6   | 5 | 4     |       |       |       |            |     |     |     |
| Gold Director                   | 2        | SP 40 PV : 1501 PV    | 6   | 5 | 4     | 3     |       |       |            |     |     |     |
| Star Director                   | 3        | SP 40 PV : 1001 PV    | 6   | 5 | 4     | 3     | 2     |       |            |     |     |     |
| Diamond Director                | 4        | SP 40 PV: 501 PV      | 6   | 5 | 4     | 3     | 2     | 1     |            |     |     |     |
| Crown Director                  | 6        | SP 40 PV              | 6   | 5 | 4     | 3     | 2     | 1     | 0.5        |     |     |     |
| Universal Crown Director        | 8        | SP 40 PV              | 6   | 5 | 4     | 3     | 2     | 1     | 0.5        | 0.5 |     |     |
| Double Crown Director           | 12       | SP 40 PV              | 6   | 5 | 4     | 3     | 2     | 1     | 0.5        | 0.5 | 0.5 |     |
| Double Universal Crown Director | 16       | SP 40 PV              | 6   | 5 | 4     | 3     | 2     | 1     | 0.5        | 0.5 | 0.5 | 0.5 |

Vestige allocates 15% of the Company's monthly PV as Director Bonus (DB). This is computed by a "Point Sharing System" based on the Director Bonus points earned by the qualifiers.

**( ( )** 

| STATUS          | STATUS DIRECTOR QU<br>GROUPS CO |                     | QUALIFIED DIRECTOR LEVEI<br>IN % |   |   |   |  |  |  |  |
|-----------------|---------------------------------|---------------------|----------------------------------|---|---|---|--|--|--|--|
|                 |                                 |                     | You                              | 1 | 2 | 3 |  |  |  |  |
| Bronze Director | -                               | SP : 40PV : 2600 PV | 6                                |   |   |   |  |  |  |  |
| Silver Director | 1                               | SP : 40PV : 2100 PV | 6                                | 5 | 4 |   |  |  |  |  |
| Gold Director   | 2                               | SP : 40PV : 1800 PV | 6                                | 5 | 4 | 3 |  |  |  |  |