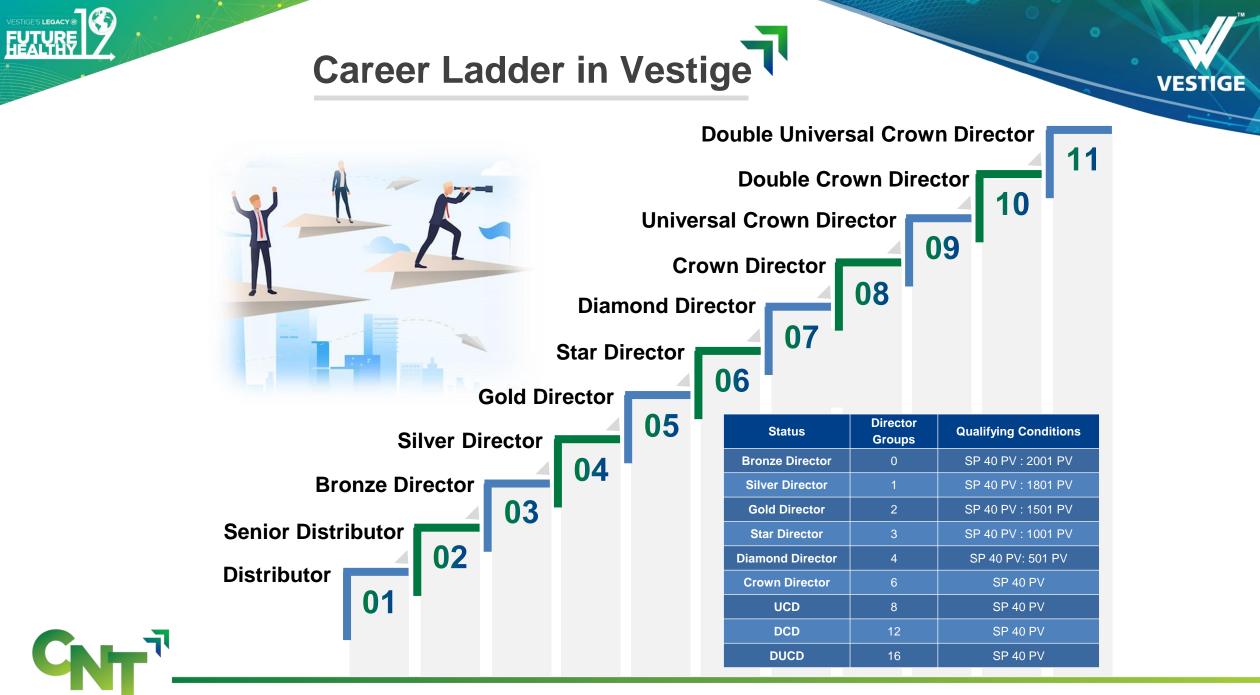

## 3. Director Bonus – 15%

| Status                          | Director | Qualifying Conditions |     | Q | UALIF | IED C | DIREC | tor i | LEVEL IN % |     |     |     |
|---------------------------------|----------|-----------------------|-----|---|-------|-------|-------|-------|------------|-----|-----|-----|
| Status                          | Groups   | Qualifying Conditions | You | 1 | 2     | 3     | 4     | 5     | 6          | 7   | 8   | 9   |
| Bronze Director                 | -        | SP 40 PV : 2001 PV    | 6   |   |       |       |       |       |            |     |     |     |
| Silver Director                 | 1        | SP 40 PV : 1801 PV    | 6   | 5 | 4     |       |       |       |            |     |     |     |
| Gold Director                   | 2        | SP 40 PV : 1501 PV    | 6   | 5 | 4     | 3     |       |       |            |     |     |     |
| Star Director                   | 3        | SP 40 PV : 1001 PV    | 6   | 5 | 4     | 3     | 2     |       |            |     |     |     |
| Diamond Director                | 4        | SP 40 PV: 501 PV      | 6   | 5 | 4     | 3     | 2     | 1     |            |     |     |     |
| Crown Director                  | 6        | SP 40 PV              | 6   | 5 | 4     | 3     | 2     | 1     | 0.5        |     |     |     |
| Universal Crown Director        | 8        | SP 40 PV              | 6   | 5 | 4     | 3     | 2     | 1     | 0.5        | 0.5 |     |     |
| Double Crown Director           | 12       | SP 40 PV              | 6   | 5 | 4     | 3     | 2     | 1     | 0.5        | 0.5 | 0.5 |     |
| Double Universal Crown Director | 16       | SP 40 PV              | 6   | 5 | 4     | 3     | 2     | 1     | 0.5        | 0.5 | 0.5 | 0.5 |