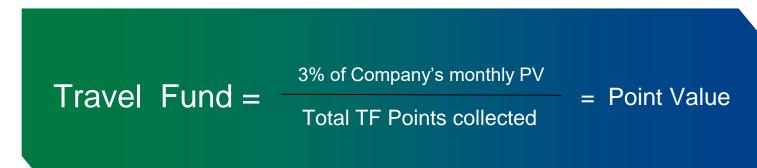

## 6. Vestige Travel Fund – 3%

## MAINTAIN FOR 3 CONSECUTIVE MONTHS & QUALIFY FOR LIFE

Car Fund = Total CF Points collected = Point Value

\*GHC 11,428 per business month is the maximum you can earn in CF.

## MAINTAIN FOR 3 CONSECUTIVE MONTHS & QUALIFY FOR LIFE

House Fund =  $\frac{3\% \text{ of Company's monthly PV}}{\text{Total HF Points collected}} = \text{Point Value}$ 

\*GHC 14,286 per business month is the maximum you can earn in HF.