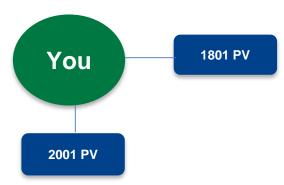

## 3. Director Bonus – 15%

| Status                          | Director | Qualifying Conditions |     | Q | UALIF | IED C | DIREC | tor i | LEVEL IN % |     |     |     |
|---------------------------------|----------|-----------------------|-----|---|-------|-------|-------|-------|------------|-----|-----|-----|
| Status                          | Groups   | Qualifying Conditions | You | 1 | 2     | 3     | 4     | 5     | 6          | 7   | 8   | 9   |
| Bronze Director                 | -        | SP 40 PV : 2001 PV    | 6   |   |       |       |       |       |            |     |     |     |
| Silver Director                 | 1        | SP 40 PV : 1801 PV    | 6   | 5 | 4     |       |       |       |            |     |     |     |
| Gold Director                   | 2        | SP 40 PV : 1501 PV    | 6   | 5 | 4     | 3     |       |       |            |     |     |     |
| Star Director                   | 3        | SP 40 PV : 1001 PV    | 6   | 5 | 4     | 3     | 2     |       |            |     |     |     |
| Diamond Director                | 4        | SP 40 PV: 501 PV      | 6   | 5 | 4     | 3     | 2     | 1     |            |     |     |     |
| Crown Director                  | 6        | SP 40 PV              | 6   | 5 | 4     | 3     | 2     | 1     | 0.5        |     |     |     |
| Universal Crown Director        | 8        | SP 40 PV              | 6   | 5 | 4     | 3     | 2     | 1     | 0.5        | 0.5 |     |     |
| Double Crown Director           | 12       | SP 40 PV              | 6   | 5 | 4     | 3     | 2     | 1     | 0.5        | 0.5 | 0.5 |     |
| Double Universal Crown Director | 16       | SP 40 PV              | 6   | 5 | 4     | 3     | 2     | 1     | 0.5        | 0.5 | 0.5 | 0.5 |