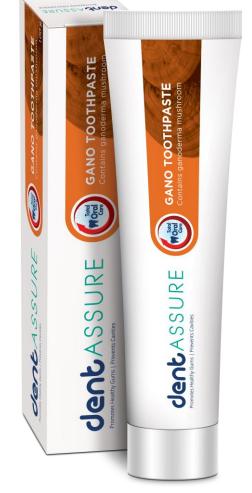

### It's not just a toothpaste, it's a GANO Toothpaste

## DENTASSURE GANO TOOTHPASTE

King of All Mushrooms – Ganoderma

- Prevents Tooth Decay and Cavities
- Fights Bad Breath, and Gum Disease
- Keeps your Mouth Fresh

How Safe are these Products?