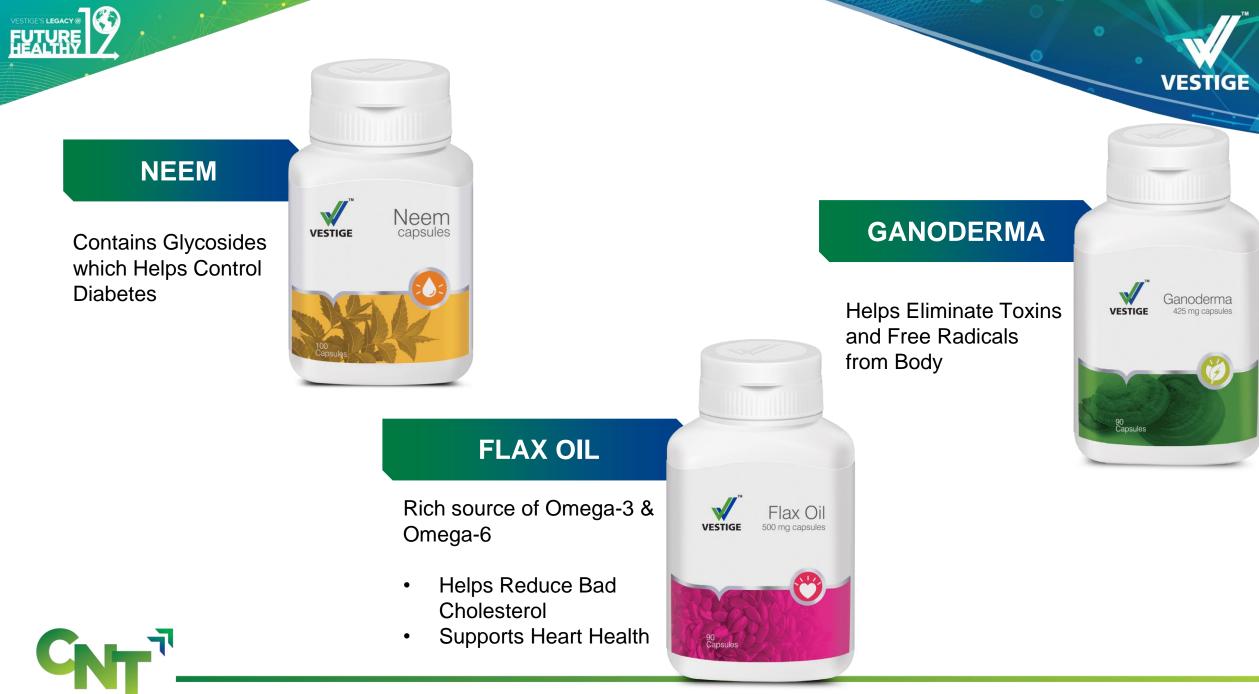

#### FOLIC & IRON PLUS

 Helps Improve Haemoglobin Level

#### **SPIRULINA**

 Strengthens Immunity of Body

- Improves Overall Well-Being and Helps Maintain Good Health
- Ideal for Muscle Building
- Rich Source of Protein, Minerals, and Antioxidants

#### NONI

- Supports Immune System's Natural Ability to Fight Diseases and Infections
- Helps the Body to get Rid of Harmful Free Radicals
- Increases Energy Level
- Helps Improve Conditions of Respiratory Infection

Helps Improve Body's Immune System and Rich in Vitamin C

#### ALOE VERA

Helps Improve Irritable Bowel Syndrome