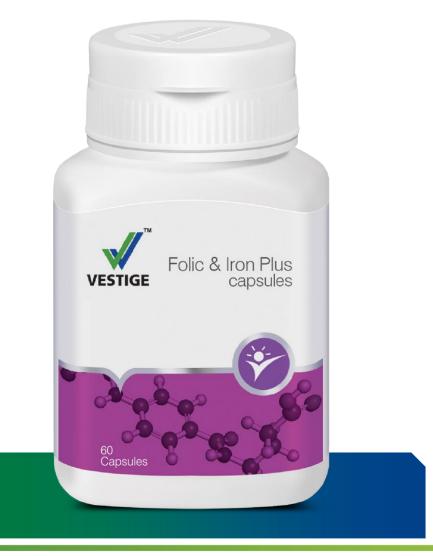

ful Triglycerides and Improves Omega-3 Levels for a Healthy Heart







VESTIGE

PRIME



Enhances heart functioning and benefits the overall cardiovascular system.



## COENZYME Q10

 Helps Maintain Optimal Cardiovascular Function







A range to support healthy bone and joint conditions.



## CALCIUM

- Helps Maintain and Develop Healthy Bones and Teeth
- Helps Increase Bone Density
- Helps Reduce Chances of Fracture in Older People
- May Help Treating Osteoporosis







#### **VESLIM SHAKE**

- Helps Maintain Healthy Body Weight
- Keeps your Stomach Full for Longer Time
- Provides Essential Vitamins and Minerals
- Helps Maintain Gut Health

Fitness + Diet







A specialised range to support and enhance women's health.



#### FOLIC & IRON PLUS

 Helps Improve Haemoglobin Level







#### **SPIRULINA**

 Strengthens Immunity of Body

- Improves Overall Well-Being and Helps Maintain Good Health
- Ideal for Muscle Building
- Rich Source of Protein, Minerals, and Antioxidants



#### NONI

- Supports Immune System's Natural Ability to Fight Diseases and Infections
- Helps the Body to get Rid of Harmful Free Radicals
- Increases Energy Level
- Helps Improve Conditions of Respiratory Infection





Helps Improve Body's Immune System and Rich in Vitamin C



#### ALOE VERA

Helps Improve Irritable Bowel Syndrome







## GLUCOSAMINE

- Helps Regenerate Cartilage
- Helps Protect and Maintain Existing Cartilage
- Supports Stimulate Synovial Fluid
  Production
- Helps Assist Lubrication of Joints
- Helps Ease Pain and Inflammation





Improves Glycemic Index and Manages