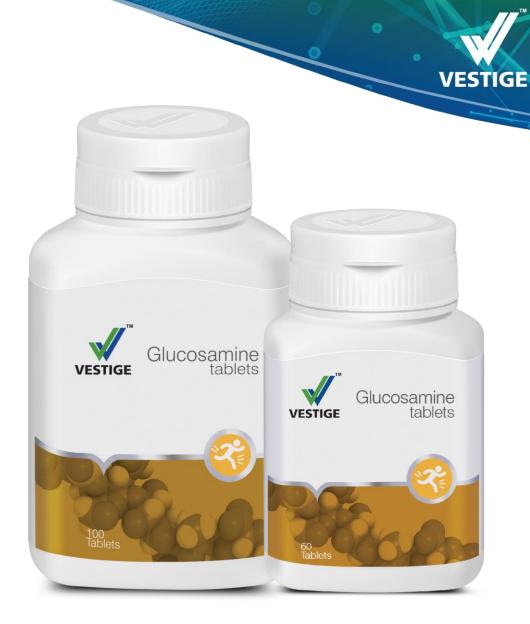

## GLUCOSAMINE

- Helps Regenerate Cartilage
- Helps Protect and Maintain Existing Cartilage
- Supports Stimulate Synovial Fluid
  Production
- Helps Assist Lubrication of Joints
- Helps Ease Pain and Inflammation