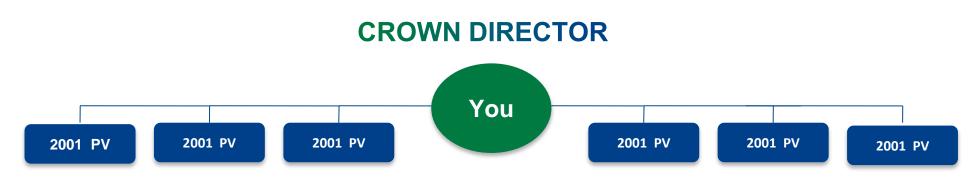

## 3. Director Bonus – 15%

| Status                          | Director | Qualifying Conditions |     | Q | UALIF | IED C | DIREC | tor i | LEVEL IN % |     |     |     |
|---------------------------------|----------|-----------------------|-----|---|-------|-------|-------|-------|------------|-----|-----|-----|
| Status                          | Groups   | Qualifying Conditions | You | 1 | 2     | 3     | 4     | 5     | 6          | 7   | 8   | 9   |
| Bronze Director                 | -        | SP 40 PV : 2001 PV    | 6   |   |       |       |       |       |            |     |     |     |
| Silver Director                 | 1        | SP 40 PV : 1801 PV    | 6   | 5 | 4     |       |       |       |            |     |     |     |
| Gold Director                   | 2        | SP 40 PV : 1501 PV    | 6   | 5 | 4     | 3     |       |       |            |     |     |     |
| Star Director                   | 3        | SP 40 PV : 1001 PV    | 6   | 5 | 4     | 3     | 2     |       |            |     |     |     |
| Diamond Director                | 4        | SP 40 PV: 501 PV      | 6   | 5 | 4     | 3     | 2     | 1     |            |     |     |     |
| Crown Director                  | 6        | SP 40 PV              | 6   | 5 | 4     | 3     | 2     | 1     | 0.5        |     |     |     |
| Universal Crown Director        | 8        | SP 40 PV              | 6   | 5 | 4     | 3     | 2     | 1     | 0.5        | 0.5 |     |     |
| Double Crown Director           | 12       | SP 40 PV              | 6   | 5 | 4     | 3     | 2     | 1     | 0.5        | 0.5 | 0.5 |     |
| Double Universal Crown Director | 16       | SP 40 PV              | 6   | 5 | 4     | 3     | 2     | 1     | 0.5        | 0.5 | 0.5 | 0.5 |

Vestige allocates 15% of the Company's monthly PV as Director Bonus (DB). This is computed by a "Point Sharing System" based on the Director Bonus points earned by the qualifiers.

**( ( )** 

| STATUS          | STATUS DIRECTOR QU<br>GROUPS CO |                     | QUALIFIED DIRECTOR LEVEI<br>IN % |   |   |   |  |  |  |  |
|-----------------|---------------------------------|---------------------|----------------------------------|---|---|---|--|--|--|--|
|                 |                                 |                     | You                              | 1 | 2 | 3 |  |  |  |  |
| Bronze Director | -                               | SP : 40PV : 2600 PV | 6                                |   |   |   |  |  |  |  |
| Silver Director | 1                               | SP : 40PV : 2100 PV | 6                                | 5 | 4 |   |  |  |  |  |
| Gold Director   | 2                               | SP : 40PV : 1800 PV | 6                                | 5 | 4 | 3 |  |  |  |  |