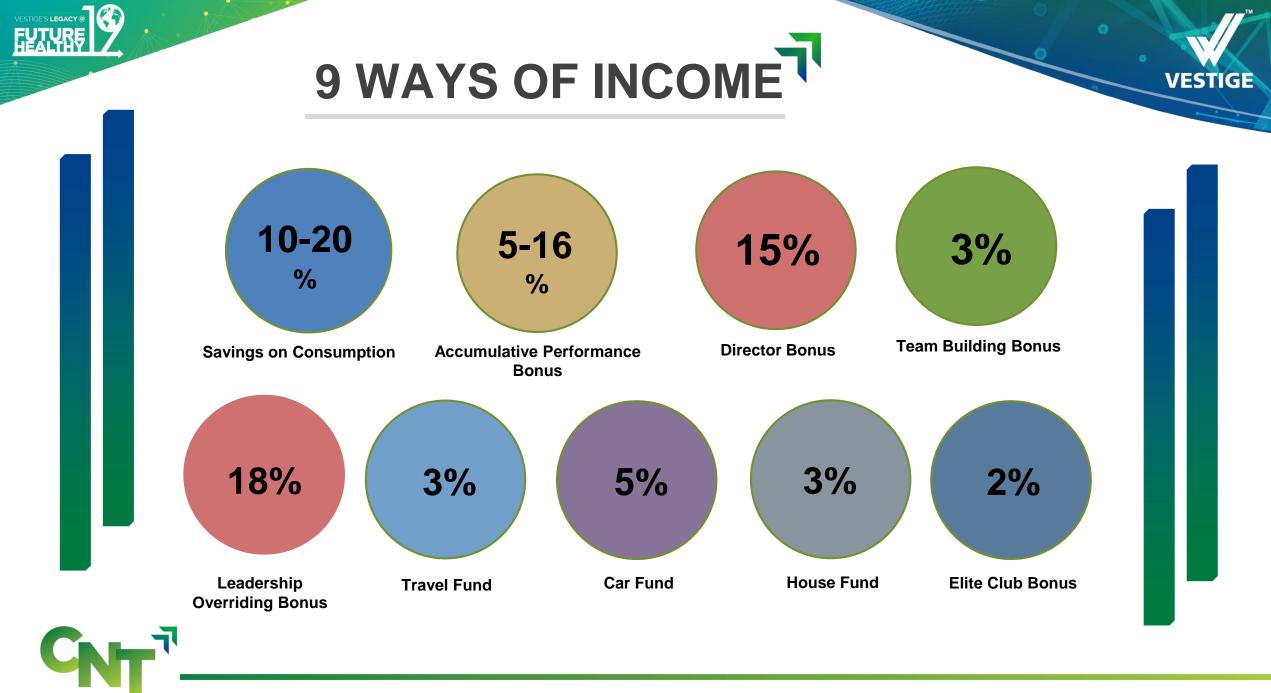

# MY SUCCESS PLAN

# 1. Savings on Consumption 10%-20%

FUTURE

# 2. Accumulative Performance Bonus 5%-16%

| PERFORMANCE BONUS  | ACCUMU | ACCUMULATIVE PV |    |  |  |  |
|--------------------|--------|-----------------|----|--|--|--|
| LEVEL              | MIN    | MAX             |    |  |  |  |
| Distributor        | 1      | 599             | 5  |  |  |  |
| Senior Distributor | 600    | 2,399           | 8  |  |  |  |
| Asst. Director     | 2,400  | 5,499           | 12 |  |  |  |
| Bronze Director    | 5,500  |                 | 16 |  |  |  |

## 3. Director Bonus – 15%

| Status                          | Director | Qualifying Conditions |     | Q | UALIF | IED C | DIREC | tor i | LEVEL IN % |     |     |     |
|---------------------------------|----------|-----------------------|-----|---|-------|-------|-------|-------|------------|-----|-----|-----|
| Status                          | Groups   | Qualifying Conditions | You | 1 | 2     | 3     | 4     | 5     | 6          | 7   | 8   | 9   |
| Bronze Director                 | -        | SP 40 PV : 2001 PV    | 6   |   |       |       |       |       |            |     |     |     |
| Silver Director                 | 1        | SP 40 PV : 1801 PV    | 6   | 5 | 4     |       |       |       |            |     |     |     |
| Gold Director                   | 2        | SP 40 PV : 1501 PV    | 6   | 5 | 4     | 3     |       |       |            |     |     |     |
| Star Director                   | 3        | SP 40 PV : 1001 PV    | 6   | 5 | 4     | 3     | 2     |       |            |     |     |     |
| Diamond Director                | 4        | SP 40 PV: 501 PV      | 6   | 5 | 4     | 3     | 2     | 1     |            |     |     |     |
| Crown Director                  | 6        | SP 40 PV              | 6   | 5 | 4     | 3     | 2     | 1     | 0.5        |     |     |     |
| Universal Crown Director        | 8        | SP 40 PV              | 6   | 5 | 4     | 3     | 2     | 1     | 0.5        | 0.5 |     |     |
| Double Crown Director           | 12       | SP 40 PV              | 6   | 5 | 4     | 3     | 2     | 1     | 0.5        | 0.5 | 0.5 |     |
| Double Universal Crown Director | 16       | SP 40 PV              | 6   | 5 | 4     | 3     | 2     | 1     | 0.5        | 0.5 | 0.5 | 0.5 |

Vestige allocates 15% of the Company's monthly PV as Director Bonus (DB). This is computed by a "Point Sharing System" based on the Director Bonus points earned by the qualifiers.

**( ( )** 

| STATUS          | STATUS DIRECTOR QU<br>GROUPS CO |                     | QUALIFIED DIRECTOR LEVEI<br>IN % |   |   |   |  |  |  |  |
|-----------------|---------------------------------|---------------------|----------------------------------|---|---|---|--|--|--|--|
|                 |                                 |                     | You                              | 1 | 2 | 3 |  |  |  |  |
| Bronze Director | -                               | SP : 40PV : 2600 PV | 6                                |   |   |   |  |  |  |  |
| Silver Director | 1                               | SP : 40PV : 2100 PV | 6                                | 5 | 4 |   |  |  |  |  |
| Gold Director   | 2                               | SP : 40PV : 1800 PV | 6                                | 5 | 4 | 3 |  |  |  |  |

| TBB = | 3% of Company's monthly PV | TPP Doint Value     |
|-------|----------------------------|---------------------|
|       | Total TBB Points collected | — = TBB Point Value |
|       |                            |                     |

# 5. Leadership Overriding Bonus – 18%

| Status                             | Director<br>Groups | Qualifying<br>Conditions | SD | GD | Star | DD | CD | UCD | DCD | DUCD |
|------------------------------------|--------------------|--------------------------|----|----|------|----|----|-----|-----|------|
| Silver Director                    | 1                  | GPV 5,625                | 5  |    |      |    |    |     |     |      |
| Gold Director                      | 2                  | GPV 5,625                | 5  | 5  |      |    |    |     |     |      |
| Star Director                      | 3                  | GPV 5,625                | 5  | 5  | 5    |    |    |     |     |      |
| Diamond Director                   | 4                  | GPV 5,625                | 5  | 5  | 5    | 4  |    |     |     |      |
| Crown Director                     | 6                  | GPV 5,625                | 5  | 5  | 5    | 4  | 3  |     |     |      |
| Universal Crown<br>Director        | 8                  | GPV 5,625                | 5  | 5  | 5    | 4  | 3  | 2   |     |      |
| Double Crown<br>Director           | 12                 | GPV 5,625                | 5  | 5  | 5    | 4  | 3  | 2   | 1   |      |
| Double Universal<br>Crown Director | >=16               | GPV 5,625                | 5  | 5  | 5    | 4  | 3  | 2   | 1   | 0.5  |

## 6. Vestige Travel Fund – 3%

# 7. Vestige Car Fund – 5%

## MAINTAIN FOR 3 CONSECUTIVE MONTHS & QUALIFY FOR LIFE

House Fund =  $\frac{3\% \text{ of Company's monthly PV}}{\text{Total HF Points collected}} = \text{Point Value}$ 

\*GHC 14,286 per business month is the maximum you can earn in HF.

## 9. Elite Club Bonus – 2%

Vestige provides Elite Club Bonus to distributors who are Universal Crown Directors, Double Crown Director and Double Universal Crown Directors.

| Statua                             | Director | Qualifying Conditions | Q   | UAL | IFIE | ED I | DIRE | СТС | DR LI | EVEL | IN % | 6   |
|------------------------------------|----------|-----------------------|-----|-----|------|------|------|-----|-------|------|------|-----|
| Status                             | Groups   | Qualifying Conditions | You | 1   | 2    | 3    | 4    | 5   | 6     | 7    | 8    | 9   |
| Universal Crown<br>Director        | 8        | SP 40 PV + 3 LOB legs | 6   | 5   | 4    | 3    | 2    | 1   | 0.5   | 0.5  |      |     |
| Double Crown<br>Director           | 12       | SP 40 PV + 4 LOB legs | 6   | 5   | 4    | 3    | 2    | 1   | 0.5   | 0.5  | 0.5  |     |
| Double Universal<br>Crown Director | 16       | SP 40 PV + 6 LOB legs | 6   | 5   | 4    | 3    | 2    | 1   | 0.5   | 0.5  | 0.5  | 0.5 |